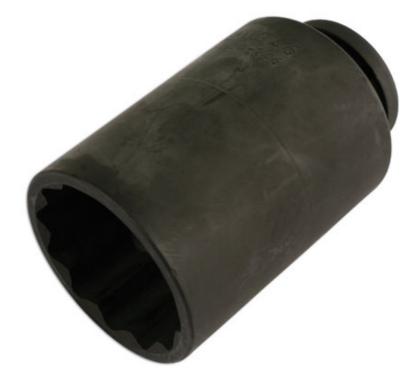

## Drive Shaft Nut Socket Bi-Hex 1/2"D 46mm

Special drive shaft nut socket for Renault Master (from 2010) and Vauxhall Movano.

## **Additional Information**

• Applications include: Vauxhall Movano 2.3L (2010 - 2015); Renault Master, Nissan NV400; lower left and right hand ball joints.

LASER kamasa Gunson Connect

- Engine codes: M9T670, M9T672 and M9T676.
- Size: 46mm Bi-Hex x 1/2"D x 100mm long; 74mm internal depth.
- •